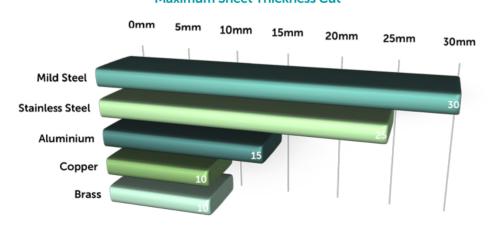

#### **Maximum Sheet Thickness Cut**

- White Metal Bearing manufacture Founded in 1905 as the Glyco Metal Company, becoming Coleherne Ltd in 1983
- We started our CNC Laser Cutting Division in 1992, to support our client base with the supply of Electrical Steel Laminations
- Our Laser Cutting Expertise has expanded into new markets